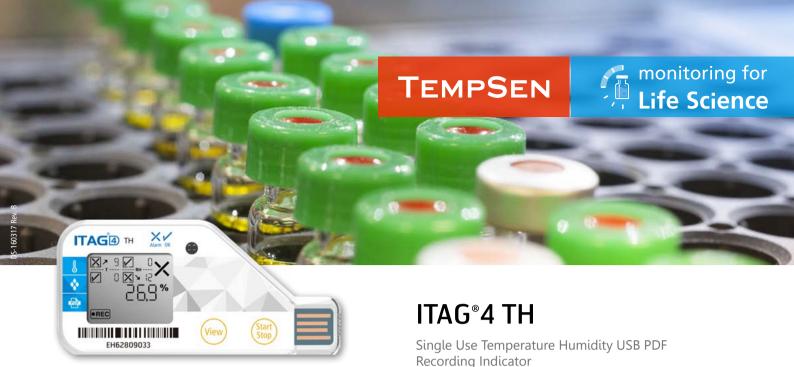

ITAG®4 series data loggers are developed to monitor and capture temperature or humidity excursions in pharmaceutical, biological and clinical trial supply chains. With TempSen's advanced measurement technology, user could easily have a reliable monitoring results accurately reflecting the supply chain environmental conditions.

Easy-to-read LCD indication presents key information for immediate decision making, the compact and lightweight design also enables it fits into any limited spaces. Furthermore, automatically generated PDF report allows quick access to shipment data anywhere anytime, and enables efficient supply chain handling, embedded raw could be extracted and studied through TempSen cloud based service.

### Intuitive LCD Indication

LCD presents all key information regarding recording results, including alarm and running status, monitoring history, alarm violation indication and duration statistics.