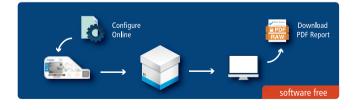

As a complete software-free cold chain monitoring tool, ITAG4 requires no software for programming, online configuration portal realized the configuration of logger anytime anywhere, higher supply chain disposition efficiency but lower IT investment costs.

#### Auto PDF Report with Embedded Data

Automatically generated encrypted PDF format report, no software required to access data record, embedded raw data allows further analysis of data via TempCentre and Cold Chain Cloud<sup>TM</sup>.

## Software-Free Online Configuration

Allows immediate online configuration, no need to download and install programming software before shipping.