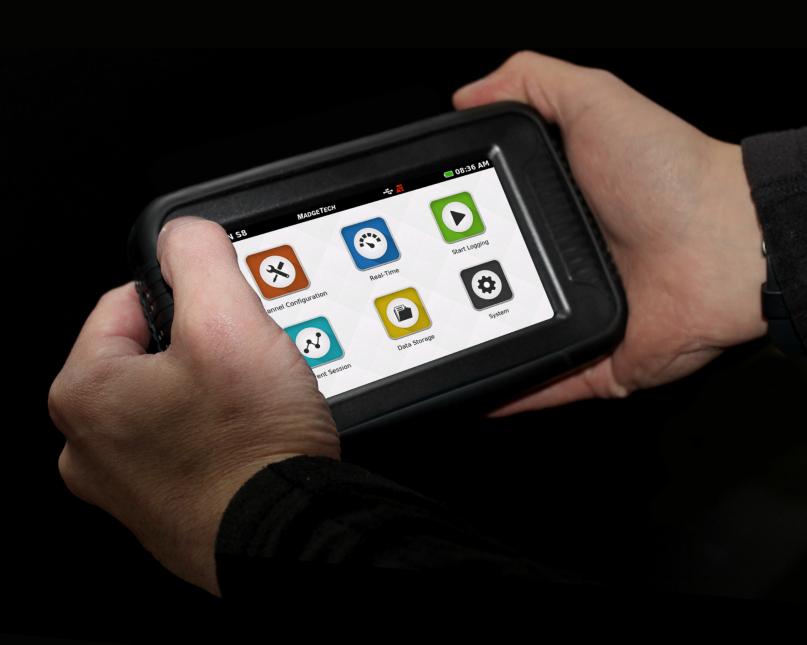

## **FEATURES**

The entire Titan S8 device is handheld, meaning powerful data measurement, equipment validation and process monitoring can travel wherever they are needed inside or outside of any facility. Titan S8 is a powerful and flexible as you need it to be at any time, for any application.

#### **5" TOUCH SCREEN**

View data on a full-color display designed for clarity and readability.