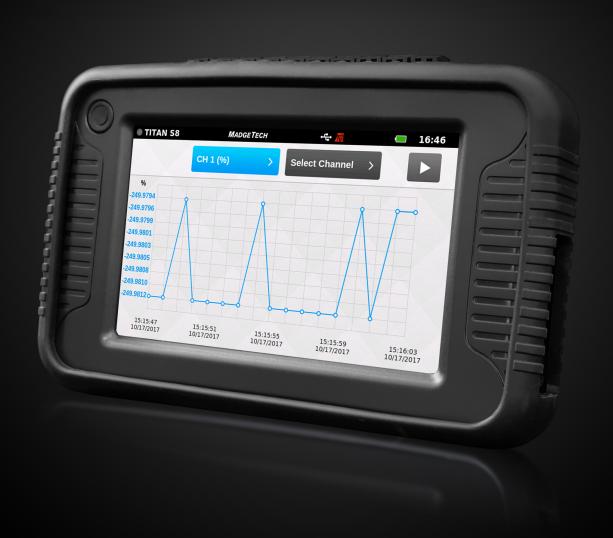

## **USER INTERFACE**

The Titan S8's easy-to-use interface allows users to view real-time data, including automatically generated graphs, in full color to enable in-the-moment analysis and decision-making.