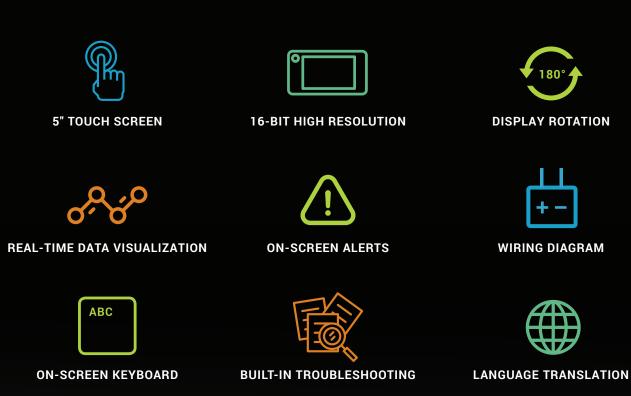

#### **5" TOUCH SCREEN**

View data on a full-color display designed for clarity and readability.

## **USER INTERFACE**

The Titan S8's easy-to-use interface allows users to view real-time data, including automatically generated graphs, in full color to enable in-the-moment analysis and decision-making.