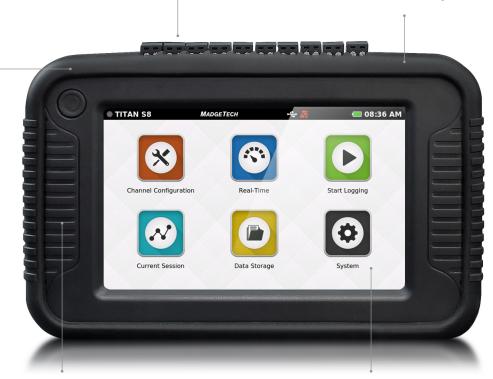

#### **8 CHANNEL INPUTS**

View data from multiple leads or locations at the same time.

#### SIDE GRIP

Hold the Titan S8 confidently with one hand while placing leads and probes.

#### **5" TOUCH SCREEN**

View data on a full-color display designed for clarity and readability.