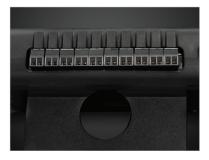

#### **8 CHANNEL INPUTS**

View data from multiple leads or locations at the same time.

8 INPUT CHANNELS

Manage a variety of incoming
data to study energy transfer and
machine performance.

USB DATA DOWNLOAD
Extract data instantaneously for upload and analysis.

**1GB INTERNAL MEMORY** Store up to 5,000,000 readings.