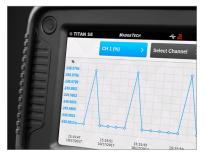

## **USER INTERFACE**

The Titan S8's easy-to-use interface allows users to view real-time data, including automatically generated graphs, in full color to enable in-the-moment analysis and decision-making.