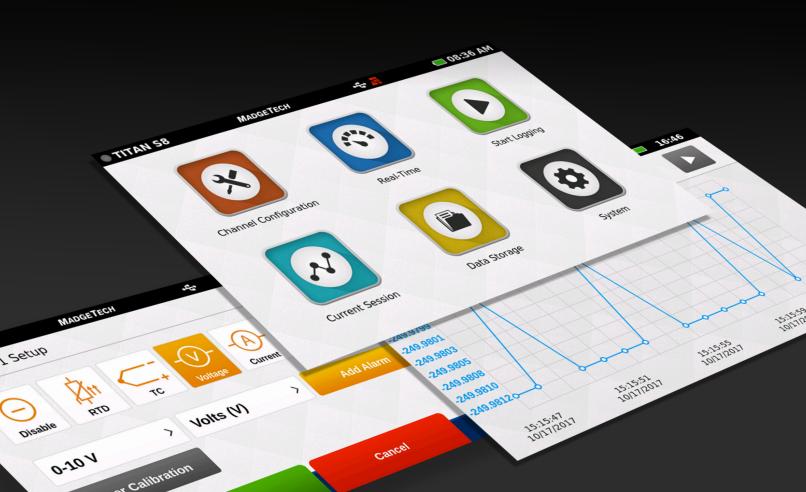

## **USER INTERFACE**

The Titan S8's easy-to-use interface allows users to view real-time data, including automatically generated graphs, in full color to enable in-the-moment analysis and decision-making.

## **VERSATILITY**

Perfect for those with a variety of responsibilities or validation tasks, the handheld Titan S8 provides dynamic, customizable solutions including programmable channel configurations, user-configurable engineering units and alarms for benchmark or undesirable readings. Any user-created settings can be stored within the logger, saving time and eliminating the need for constant reprogramming.