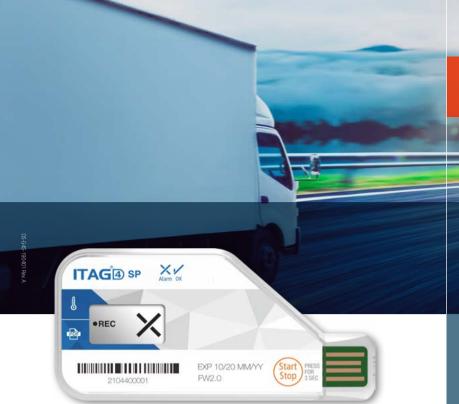

### Auto PDF Report with Embedded Data

Single Use USB PDF Temperature Data Logger

**TEMPSEN** 

ITAG®4 SP

Automatically generates encrypted PDF format report, no software Embedded raw data allows further data processing via TempSen

## Safe for Air Transport

Complies with IATA PI970 II and DO160G, fully qualified for air

ITAG®4 series data loggers are developed to monitor and capture temperature or humidity excursions in pharmaceutical, biological and clinical trial supply chains. With TempSen's advanced measurement technology, user could easily have a reliable monitoring results accurately reflecting the supply chain environmental conditions.

Easy-to-read LCD indication presents key information for immediate decision making, the compact and lightweight design also enables it fits into any limited spaces. Furthermore, automatically generated PDF report allows quick access to shipment data anywhere anytime, and enables efficient supply chain handling, embedded raw data could be extracted and studied through TempSen cloud based service.

It's an ideal electronic recorder that you need to precisely track the environmental conditions that may compromise quality.

| TECHNICAL DATA      | ITAG®4 SP                                                                         | Single Use USB PDF Temperature Data Logger |
|---------------------|-----------------------------------------------------------------------------------|--------------------------------------------|
|                     |                                                                                   |                                            |
| Туре                | Single Use                                                                        |                                            |
| Sensor              | Internal NTC                                                                      |                                            |
| Memory Capacity     | 10080 readings                                                                    |                                            |
| Measurement Range   | -30°C70°C (-22°F158°F)                                                            |                                            |
| Accuracy            | ±0.5°C/0.9°F                                                                      |                                            |
| Resolution          | 0.1°C / °F                                                                        |                                            |
| Start Mode          | Manual / Auto start                                                               |                                            |
| Logging Interval    | 1 minute2 hours                                                                   |                                            |
| Alarm Range         | High and low alarms                                                               |                                            |
| Battery / Life      | 3.0V lithium battery / 120 days                                                   |                                            |
| Shelf Life          | 2 years                                                                           |                                            |
| Display             | LCD<br>●OK(√), Alarm(x), Running status                                           |                                            |
| Button              | Start / Stop                                                                      |                                            |
| Connection          | USB 2.0 Connector                                                                 |                                            |
| Automatic Data File | Encrypted PDF report with embedded raw data                                       |                                            |
| Software            | TempCentre (21 CFR 11 compliant)                                                  |                                            |
| Calibration         | Factory Sampling 6-point Calibration (AQL 0.25)                                   |                                            |
| Certifications      | CE, RTCA-D0160G, IATA PI970 II, WEEE, RoHS, Manufacturer's Validation Certificate |                                            |
| Dimensions          | 93mm L x 45mm W x 8mm H                                                           |                                            |
| Weight              | Approx. 26g                                                                       |                                            |
| Packaging/Material  | Case / Polycarbonate                                                              |                                            |
| Protection Class    | IP65                                                                              |                                            |
|                     |                                                                                   |                                            |