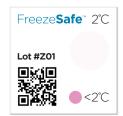

The FreezeSafe turns from clear to magenta when the temperature falls below its threshold. A visual check of the indicator alerts the recipient if the temperature has been unacceptably cold.

**Unactivated** 

**Transition Zone** 

**Activated** 