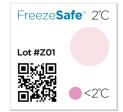

The FreezeSafe turns from clear to magenta when the temperature falls below its threshold. A visual check of the indicator alerts the recipient if the temperature has been unacceptably cold.

**Unactivated** 

**Transition Zone** 

**Activated** 